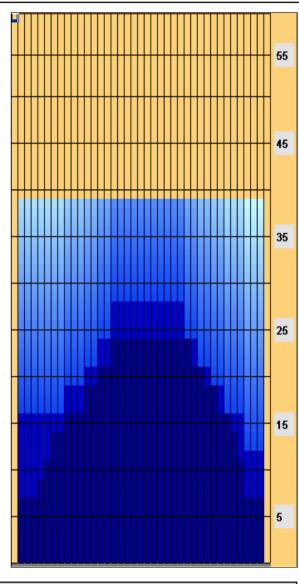

## **BBF 2014 39Ft**

33 Feet Oil Pattern Distance: 39 Feet Oil Per Board: 45 uL **Reverse Brush Drop: Forward Oil Total:** 15.615 mL **Reverse Oil Total:** 11.16 mL **Volume Oil Total:** 26.775 mL Forward Boards Crossed: 347 Boards **Reverse Boards Crossed:** 248 Boards **Total Boards Crossed:** 595 Boards