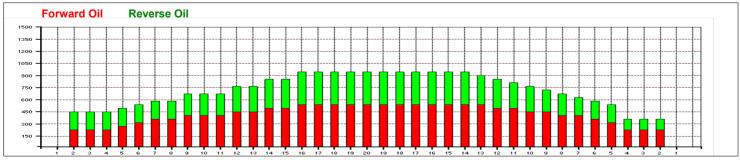

## **BBF 2014 39Ft**

33 Feet Oil Pattern Distance: 39 Feet Oil Per Board: 45 uL **Reverse Brush Drop: Forward Oil Total:** 15.615 mL **Reverse Oil Total:** 11.16 mL **Volume Oil Total:** 26.775 mL Forward Boards Crossed: 347 Boards **Reverse Boards Crossed:** 248 Boards **Total Boards Crossed:** 595 Boards